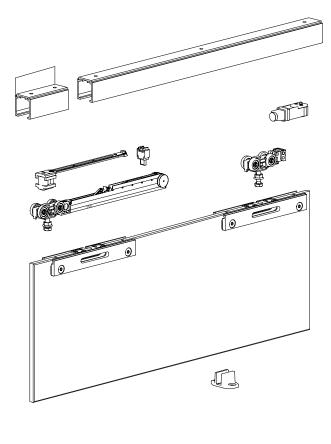

## **AluFrames**

terno scorrevoli

AluFramesis a system of concealed tracks, designed for the installation of wall-pocket doors without counterframe. The system has a maximum load capacity of 80 kg.

AluFrames system for wooden doors it's available in combination with Evolution series (concealed bracket sliding system) and Classic series (standard bracket sliding system). AluFrames system for glass doors it's available in combination with clamps series Vetro 24 (24 mm height glass clamps with glass drilling requirements) and Vetro 40 (40 mm height glass clamps without any drilling requirements).

The AluFrames system is extremely easy to install and also easy to be inspected (because the door is very easy to be dismounted without breaking the plasterboard): the magnetic Push Magnetic system allows to combine the soft closing function and in the same time facilitates opening when the door is completely open.