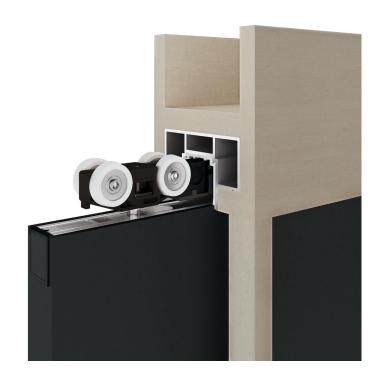

## **AluFrames**

terno scorrevoli

AluFramesis a system of concealed tracks, designed for the installation of wall-pocket doors without counterframe. The system has a maximum load capacity of 80 kg.

AluFrames system for wooden doors it's available in combination with Evolution series (concealed bracket sliding system) and Classic series (standard bracket sliding system). AluFrames system for glass doors it's available in combination with clamps series Vetro 24 (24 mm height glass clamps with glass drilling requirements) and Vetro 40 (40 mm height glass clamps without any drilling requirements).

The AluFrames system is extremely easy to install and also easy to be inspected (because the door is very easy to be dismounted without breaking the plasterboard): the magnetic Push Magnetic system allows to combine the soft closing function and in the same time facilitates opening when the door is completely open.