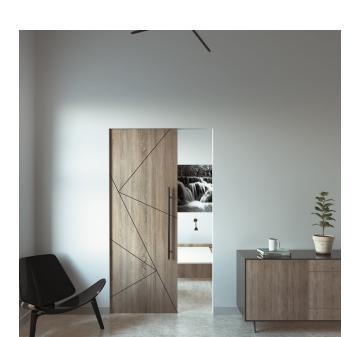

## **AluFrames**

terno scorrevoli

AluFramesis a system of concealed tracks, designed for the installation of wall-pocket doors without counterframe. The system has a maximum load capacity of 80 kg.

AluFrames system for wooden doors it's available in combination with Evolution series (concealed bracket sliding system) and Classic series (standard bracket sliding system). AluFrames system for glass doors it's available in combination with clamps series Vetro 24 (24 mm height glass clamps with glass drilling requirements) and Vetro 40 (40 mm height glass clamps without any drilling requirements).

The AluFrames system is extremely easy to install and also easy to be inspected (because the door is very easy to be dismounted without breaking the plasterboard): the magnetic Push Magnetic system allows to combine the soft closing function and in the same time facilitates opening when the door is completely open.