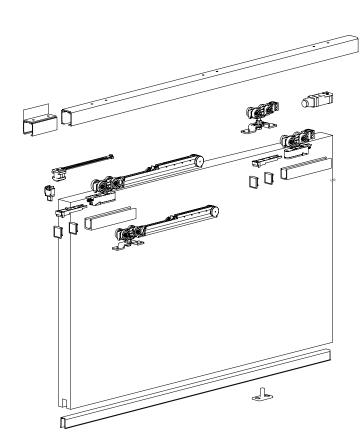

## **AluFrames**

terno scorrevoli

AluFramesis a system of concealed tracks, designed for the installation of wall-pocket doors without counterframe. The system has a maximum load capacity of 80 kg.

AluFrames system for wooden doors it's available in combination with Evolution series (concealed bracket sliding system) and Classic series (standard bracket sliding system). AluFrames system for glass doors it's available in combination with clamps series Vetro 24 (24 mm height glass clamps with glass drilling requirements) and Vetro 40 (40 mm height glass clamps without any drilling requirements).

The AluFrames system is extremely easy to install and also easy to be inspected (because the door is very easy to be dismounted without breaking the plasterboard): the magnetic Push Magnetic system allows to combine the soft closing function and in the same time facilitates opening when the door is completely open.