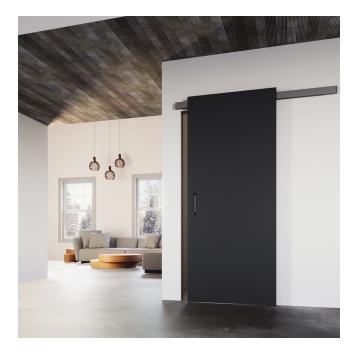

## **Diva Fluid**

New Patented sliding system equipped with next generation Fluid soft-closing technology

- ← 600 ÷ 1500 mm
- Max 80 kg
- 10 mm
- Fluid dampers
- Fermi standard

## Diva Fluid

Diva Fluid is the new patented sliding system dedicated to design doors, shaped by exposed aluminium tracks and Fluid next generation soft-closing technology.

Diva Fluid is feautured by minimal style thanks to optimized sliding trolleys built-in the door with a totally updated milling pattern, meanhwile Patented Fluid dampers are totally concealed into the tracks in order to stand out the original design of the door.