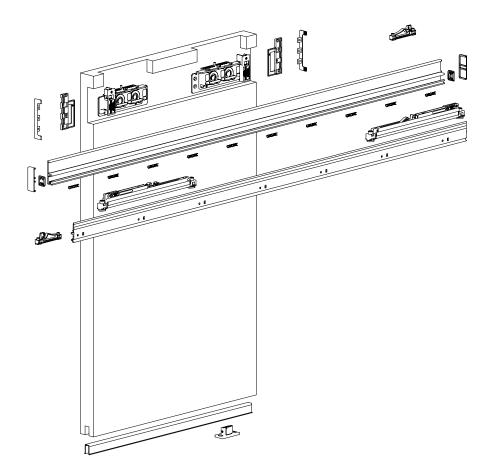

The exposed aluminium sliding tracks are available in various modern finishing solutions according to latest architectural and aesthetical trends.

New Diva Fluid assembling process has been simplified thanks to new support jig, developed to guide installers step by step and to grant the best functionality possible of the system.