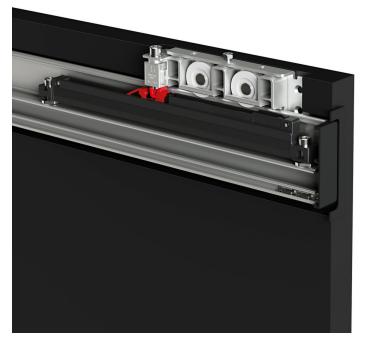

## Diva Fluid

Diva Fluid is the new patented sliding system dedicated to design doors, shaped by exposed aluminium tracks and Fluid next generation soft-closing technology.

Diva Fluid is feautured by minimal style thanks to optimized sliding trolleys built-in the door with a totally updated milling pattern, meanhwile Patented Fluid dampers are totally concealed into the tracks in order to stand out the original design of the door.

The new patented anti-jumping system allows to grant the maximal safety to all installers and end-users, avoiding the door to fall in any circumstance.