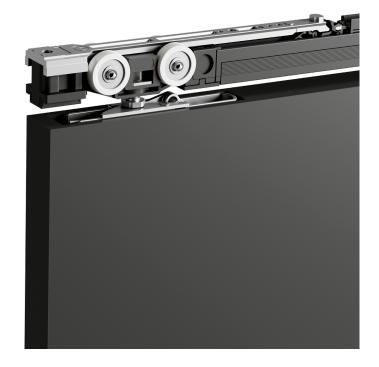

Maximum load capacity up to 250 kg.

terno scorrevoli

New automatic lateral coupler bracket With possible embedded by milling or clip-on style.

Easy adjusting, easy mounting

Hooking system: the trolley can be automatically engaged in the brackets by simply positioning and pressing the pin on the bracket lever.

Release system: to release the trolley, hand operate the spring lever.