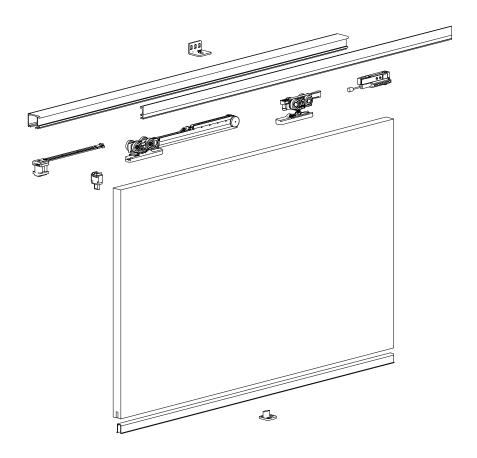

## **Eclettica Fluid**

Eclettica, developed as an improvement of Hide bracket, is an easy-to-assemble sliding system with bracket characterized by an automatic lateral coupling. Dedicated to wooden doors, it is also suitable to our Universal frame.

Eclettica bracket can be fully recessed in the door, in order to reduce the gap between door and track. It is also possible to embed the sliding rail into the ceiling.

Eclettica is available with the new Fluid soft closing dampers, in order to achieve an optimal braking motion and a noiseless sliding quality for doors of all sizes.

Maximum load capacity up to 250 kg.

terno scorrevoli

New automatic lateral coupler bracket With possible embedded by milling or clip-on style.

Easy adjusting, easy mounting

Hooking system: the trolley can be automatically engaged in the brackets by simply positioning and pressing the pin on the bracket lever.

Release system: to release the trolley, hand operate the spring lever.