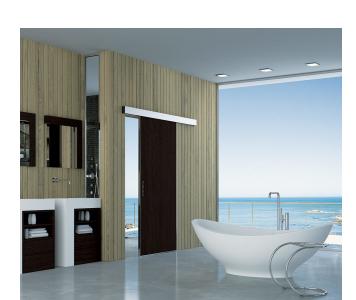

## **Eclettica Fluid**

Eclettica, developed as an improvement of Hide bracket, is an easy-to-assemble sliding system with bracket characterized by an automatic lateral coupling. Dedicated to wooden doors, it is also suitable to our Universal frame.

Eclettica bracket can be fully recessed in the door, in order to reduce the gap between door and track. It is also possible to embed the sliding rail into the ceiling.

Eclettica is available with the new Fluid soft closing dampers, in order to achieve an optimal braking motion and a noiseless sliding quality for doors of all sizes.