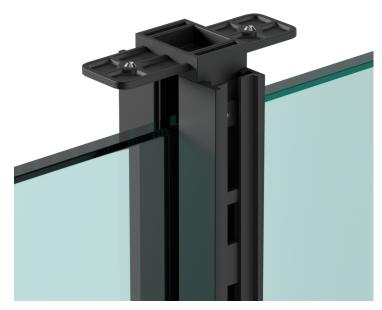

## An eco-sustainable solution

GRiD is an open system that stems from current needs such as: flexibility, brightness and sustainability. Made entirely of aluminum, it is combined with a paneling in glass or wood according to the design needs. A great advantage that combines aesthetics and practicality with a nod to the environment. The GRiD System is at its best when combined with the glass paneling where the larger and brighter spaces make the room more modern, allowing also for a partial energy saving thanks to the natural light that can be exploited for most of the day.