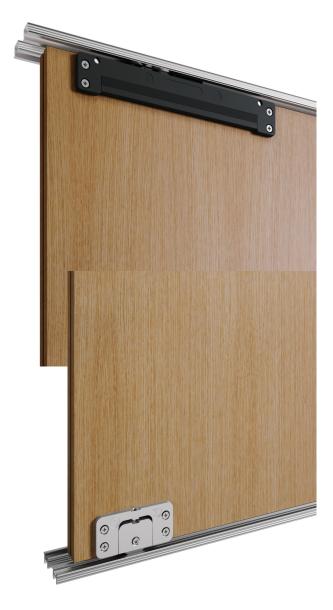

## **Living Base Fluid**

Adjustable sliding system for wooden/aluminium doors and shutters

## Living Base Fluid

Mechanisms for external in-line doors and internal overlapping doors with integrated Fluid system to ensure maximum silence and smoothness when opening and closing the door.

Living Base Fluid is an adjustable sliding system for wooden or aluminum doors. Thanks to the new Fluid damper, it is possible to create two doors with a minimum width of 450 mm, and they can be external or internal to the compartment, guaranteeing maximum silence and smoothness when opening and closing the door.

The Fluid system guarantees the reduction of the sliding friction between door and track and the reduction of the milling dimensions for the housing of the stop.

The Living Base Fluid system combines functionality and design, guaranteeing maximum flexibility and responding to market demands for solutions applied to the living.