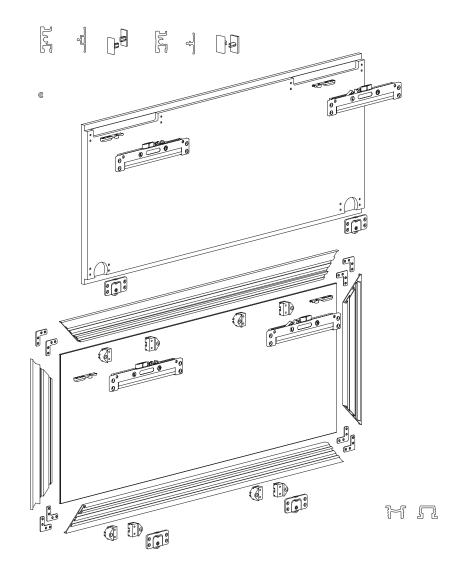

## **Living Base Fluid**

Adjustable sliding system for wooden/aluminium doors and shutters

## Living Base Fluid

Mechanisms for external in-line doors and internal overlapping doors with integrated Fluid system to ensure maximum silence and smoothness when opening and closing the door.

Living Base Fluid is an adjustable sliding system for wooden or aluminum doors. Thanks to the new Fluid damper, it is possible to create two doors with a minimum width of 450 mm, and they can be external or internal to the compartment, guaranteeing maximum silence and smoothness when opening and closing the door.

The Fluid system guarantees the reduction of the sliding friction between door and track and the reduction of the milling dimensions for the housing of the stop.

The Living Base Fluid system combines functionality and design, guaranteeing maximum flexibility and responding to market demands for solutions applied to the living.