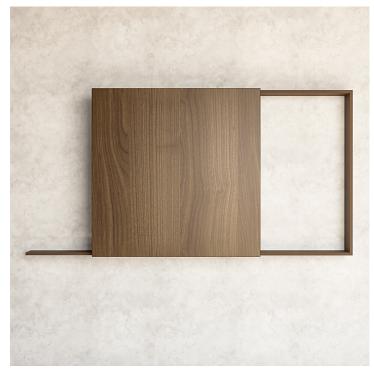

## **Magic Living**

**Invisible Sliding System for Living Furniture** 

→ ← Min 25 mm

← 600 ÷ 1800 mm

Max 40 kg

## **Magic Living**

Magic Living is the new and original sliding system for movable doors — totally concealed. Born out of a highly successful product,

Magic Living now brings the minimalism, innovation, functionality and design of a unique sliding mechanism to the furniture, making the movement and experience of opening and closing essential and functional, transforming the home into a modern space, with a clean and essential design, without giving up functionality.