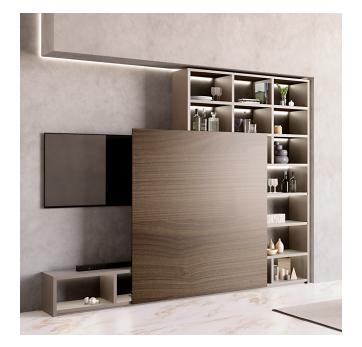

## **Magic Living**

Magic Living is the new and original sliding system for movable doors — totally concealed. Born out of a highly successful product,

Magic Living now brings the minimalism, innovation, functionality and design of a unique sliding mechanism to the furniture, making the movement and experience of opening and closing essential and functional, transforming the home into a modern space, with a clean and essential design, without giving up functionality.

## **Discover more**

- · Totally invisible mobile sliding door system
- Fully customizable cabinet
- Full access to shelves and invisible tracks
- Door slides even unsupported without the cabinet support structure
- Smooth closing
- Quiet action
- Reduced noise with soft close activation
- Reduced effort required to open