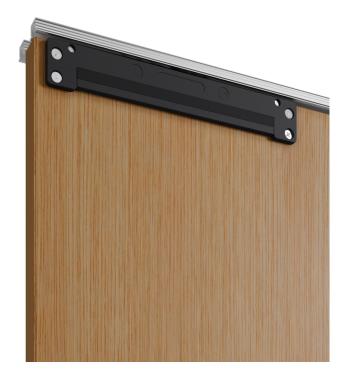

## **Scorribase Fluid**

Adjustable sliding system for wooden doors

40 ÷ 60 kg

Fluid dampers

## Scorribase Fluid

Mechanisms for internal overlapping doors with integrated Fluid system to ensure maximum silence and smoothness when opening and closing the door. Scorribase Fluid is an adjustable sliding system designed for cabinets with internal overlapped doors up to 40 or 60 kg.

The system is featured by sliding trolleys and traditional traks positioned in the bottom side.

Scorribase Fluid represents the evolution of traditional Scorribase Standard system, thanks to the fluid technology dampers option which allows a smooth and light sliding motion.