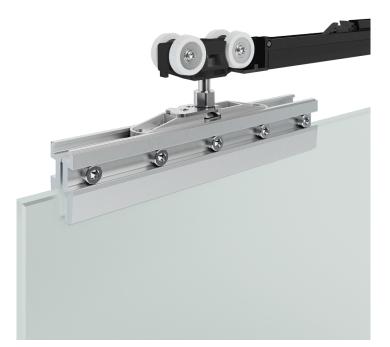

## **Selfie Vetro**

Systems for doors with automatic closure

- → ← 8 ÷ 12,7 mm
- ↔ 650 ÷ 1200 mm
- Max 80 kg
- Fluid dampers

## **Selfie Vetro**

Selfie is the innovative mechanical system for doors with automatic closure, which doesn't require the use of electrical equipment.

Selfie is an innovative system suitable for glass doors with automatic self closing, which does not require any type of electrical equipment.

The system is available with our Vetro 24, Vetro 40 and Pronto systems, which integrate the innovative Fluid technology: the opening and closing movement is even lighter and more smooth, without the need of any kind of effort.