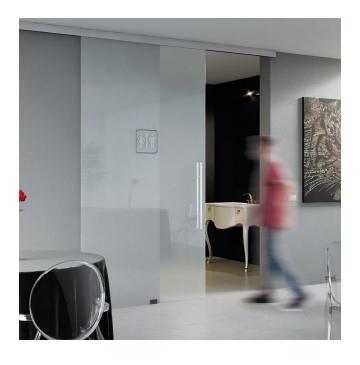

## **Selfie Vetro**

Systems for doors with automatic closure

- → ← 8 ÷ 12,7 mm
- ↔ 650 ÷ 1200 mm
- Max 80 kg
- Fluid dampers

## **Selfie Vetro**

Selfie is the innovative mechanical system for doors with automatic closure, which doesn't require the use of electrical equipment.

Selfie is an innovative system suitable for glass doors with automatic self closing, which does not require any type of electrical equipment.

The system is available with our Vetro 24, Vetro 40 and Pronto systems, which integrate the innovative Fluid technology: the opening and closing movement is even lighter and more smooth, without the need of any kind of effort.