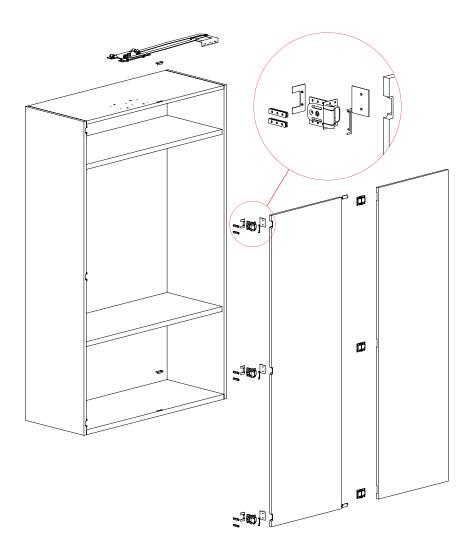

The modern design system can adapt to any requirement thanks to the practical adjustments on three axes, which are quick and easy to make. Positioned on top of the wardrobe, it has a minimal amount of space, so that full-height design solutions can be realised with as little space as possible between ceiling or false ceiling and wardrobe.