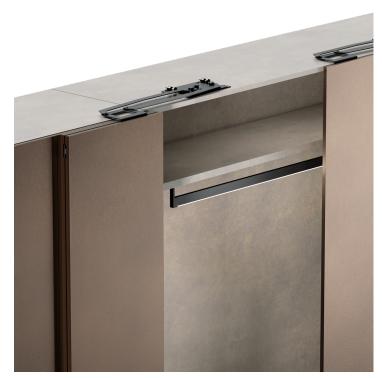

The modern design system can adapt to any requirement thanks to the practical adjustments on three axes, which are quick and easy to make. Positioned on top of the wardrobe, it has a minimal amount of space, so that full-height design solutions can be realised with as little space as possible between ceiling or false ceiling and wardrobe.