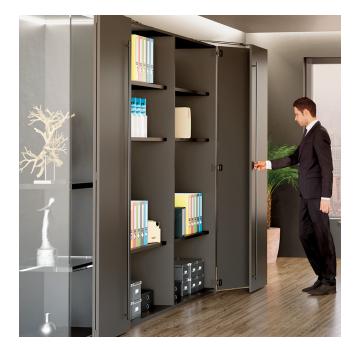

## **Spin**

Terno Scorrevoli presents the new system for folding doors with an extremely smooth and quiet "compass" movement.

## Discover more

Terno Scorrevoli presents the new system for folding doors with an extremely smooth and silent movement. The rotating and translating movement allows the doors to open fully, facilitating access to every corner of the compartment. Spin is also the ideal solution for corner and recessed wardrobes.

The modern design system can adapt to any requirement thanks to the practical adjustments on three axes, which are quick and easy to make. Positioned on top of the wardrobe, it has a minimal amount of space, so that full-height design solutions can be realised with as little space as possible between ceiling or false ceiling and wardrobe.