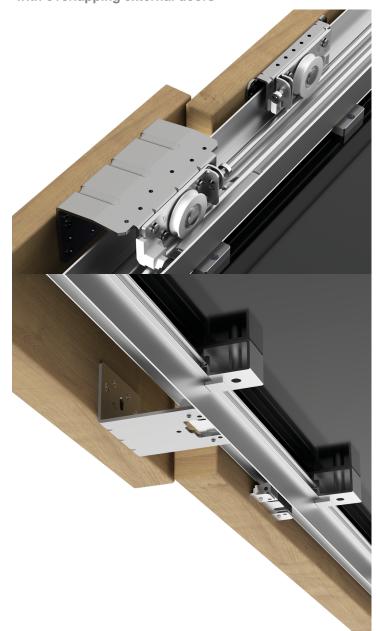

## Star Fluid

Star Fluid is the new sliding system for wardrobes with external overlapping doors, equipped with latest-generation soft damper stoppers that use Fluid technology. The new system is suitable for wardrobes with two or three doors, ranging in thickness between 22 and 50 mm, and a maximum weight of 80 kg.

## **Discover more**

In technical terms, the new Star Fluid system introduces some special elements: the sliders are considerably easier to adjust, while the soft damper stoppers use the new Fluid technology, resulting in extremely smooth opening and closing movements. Aesthetically, the Star Fluid system has a new front cover that is able to hide Fluid dampers, thanks to an aluminium band, which can be coloured or painted as desired.