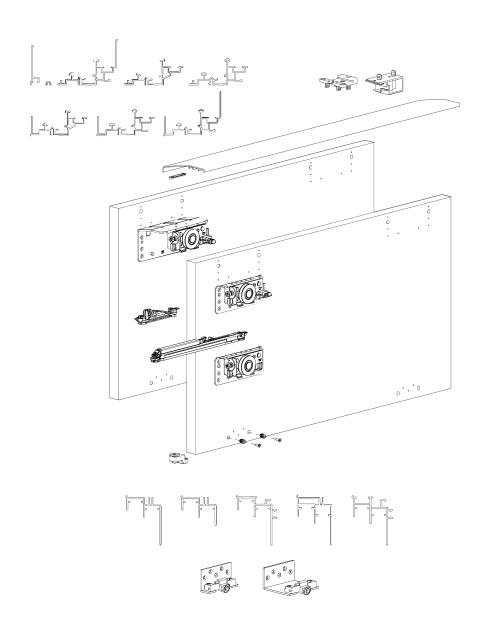

## Star Fluid

Star Fluid is the new sliding system for wardrobes with external overlapping doors, equipped with latest-generation soft damper stoppers that use Fluid technology. The new system is suitable for wardrobes with two or three doors, ranging in thickness between 22 and 50 mm, and a maximum weight of 80 kg.

## **Discover more**

In technical terms, the new Star Fluid system introduces some special elements: the sliders are considerably easier to adjust, while the soft damper stoppers use the new Fluid technology, resulting in extremely smooth opening and closing movements. Aesthetically, the Star Fluid system has a new front cover that is able to hide Fluid dampers, thanks to an aluminium band, which can be coloured or painted as desired.