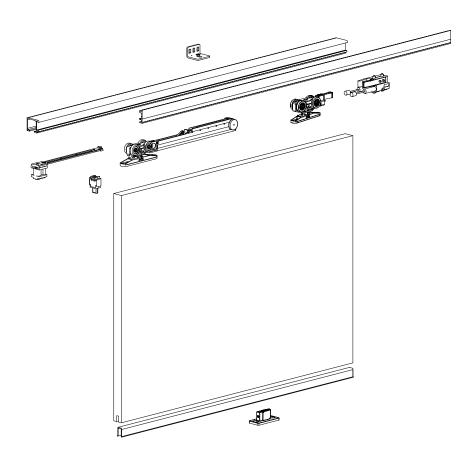

## **Step Fluid**

Step, developed as an improvement of the Classic bracket, is an easy-to-assemble sliding system with bracket characterized by an automatic frontal coupling.

Dedicated for wooden doors, it's also suitable to frameless glass door systems.

Step bracket can be partially recessed into the door, in order to reduce the gap between door and track. Step is available with the new Fluid soft closing dampers, in order to achieve an optimal braking motion and a noiseless sliding quality for doors of all sizes.

Maximum load capacity up to 250 kg.