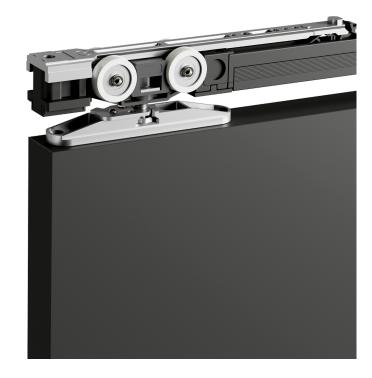

## **Step Fluid**

**Automatic frontal bracket system** 

650 ÷ 1600 mm

Max 250 kg

Fluid dampers

Step bracket can be partially recessed into the door, in order to reduce the gap between door and track. Step is available with the new Fluid soft closing dampers, in order to achieve an optimal braking motion and a noiseless sliding quality for doors of all sizes.

Maximum load capacity up to 250 kg.