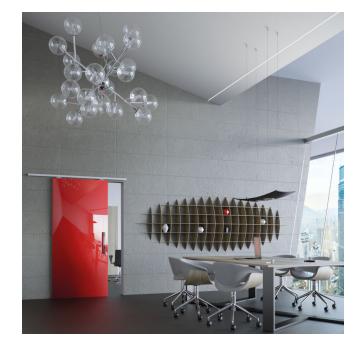

## **Step Fluid**

Step, developed as an improvement of the Classic bracket, is an easy-to-assemble sliding system with bracket characterized by an automatic frontal coupling.

Dedicated for wooden doors, it's also suitable to frameless glass door systems.

Step bracket can be partially recessed into the door, in order to reduce the gap between door and track. Step is available with the new Fluid soft closing dampers, in order to achieve an optimal braking motion and a noiseless sliding quality for doors of all sizes.