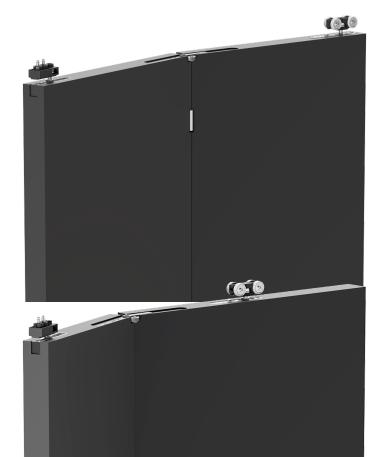

#### Load capacity up to 80 kg

the use of the new track allows for higher load capacities than the systems currently in the catalogue.

#### Two types of installation

the track can be recessed into the jamb, or fixed externally to the jamb (or under the ceiling).

#### Reduced top light

thanks to the use of the Hide bracket, the gap between the track and the door is only 6 mm, for a formidable aesthetic result.

### Fluid Technology

the system's slides integrate patented Fluid technology for extremely smooth and high-performance movements..

#### Perfectly aligned doors

with door thicknesses of more than 40 mm, the system ensures precise, aligned door packing when opening.

#### Easy to install

thanks to the split bracket, the first part of the door can be attached to the hinges in a few steps, the second part can be easily mounted on the pivot, and the other doors can be installed in the same way.