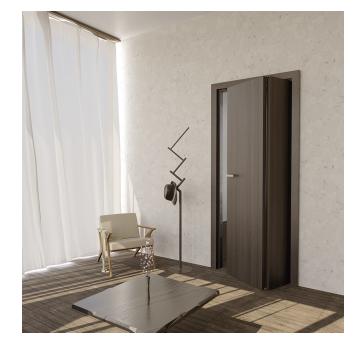

# Versatile

The Evolution of Folding Systems for wooden folding doors

# Versatile

Terno Scorrevoli is always looking for innovative solutions to constantly improve its product catalogue.

From this continuous research, today Terno Scorrevoli presents Versatile, new system for wooden folding doors, the natural evolution of our historical products: Foldy, Accordion and Pratico.