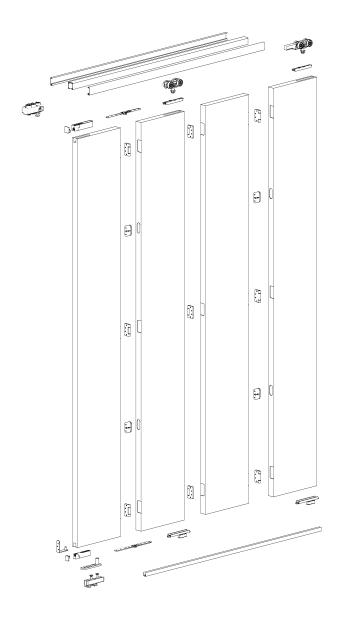

#### Load capacity up to 80 kg

the use of the new track allows for higher load capacities than the systems currently in the catalogue.

#### Two types of installation

the track can be recessed into the jamb, or fixed externally to the jamb (or under the ceiling).

#### Reduced top light

thanks to the use of the Hide bracket, the gap between the track and the door is only 6 mm, for a formidable aesthetic result.

### Fluid Technology

the system's slides integrate patented Fluid technology for extremely smooth and high-performance movements..

#### Perfectly aligned doors

with door thicknesses of more than 40 mm, the system ensures precise, aligned door packing when opening.

#### Easy to install

thanks to the split bracket, the first part of the door can be attached to the hinges in a few steps, the second part can be easily mounted on the pivot, and the other doors can be installed in the same way.