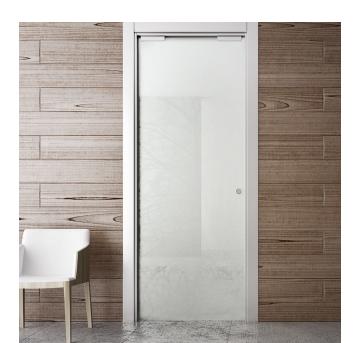

## Vetro 24

Vetro 24 is a sliding system suitable for glass doors with drilling requirements and double clamps at reduced height (only 24 mm).

This system match both with monolithic and laminated glass, with thicknesses from 8-8,7 mm (5/16") and 10-10,7 mm (3/8").

Vetro 24 integrates the new sliding trolleys, with Fluid technology: the movement turns out to be extremely soft, in opening and closing, for a costantly improved user experience.

The Vetro 24 system is very versatile: it can also be used with counter frames.