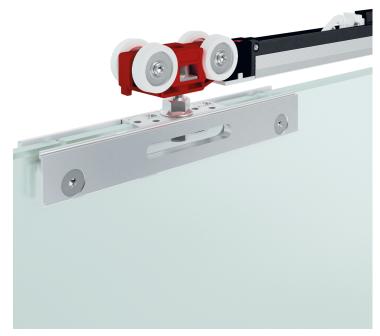

## Vetro 24

Accessories for glass doors with drillings and clamp height 24 mm

→ ← 8 ÷ 10,7 mm

Max 80 kg

1 10 mm

Fluid dampers

Vetro 24 integrates the new sliding trolleys, with Fluid technology: the movement turns out to be extremely soft, in opening and closing, for a costantly improved user experience.

The Vetro 24 system is very versatile: it can also be used with counter frames.