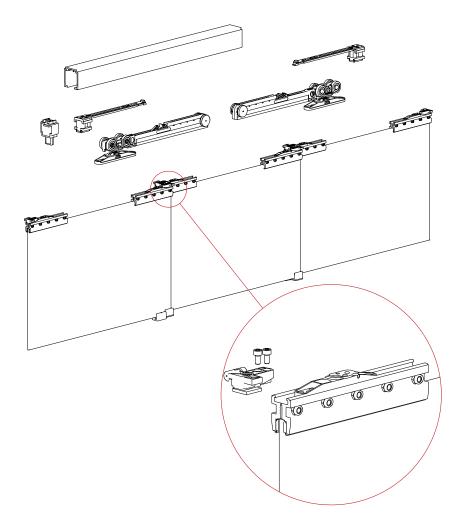

## Vetro 40 Drag

Vetro 40 Drag is a sliding system suitable for drag glass door with a reduced height clamp (only 40 mm). The system is available with full-length clamping system that can be cut to size at a later time.

The system is compatible with monolithic or laminated glass, with thicknesses from 8-8,7 (5/16") mm and 10-10,7 mm (3/8").

Vetro 40 Drag integrates the new sliding trolleys with Fluid technology: the movement turns out to be extremely soft, in opening and closing, for a constantly improved user experience.