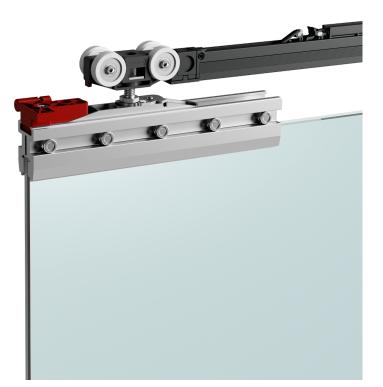

## Vetro 40 Drag

Vetro 40 Drag is a sliding system suitable for drag glass door with a reduced height clamp (only 40 mm). The system is available with full-length clamping system that can be cut to size at a later time.

The system is compatible with monolithic or laminated glass, with thicknesses from 8-8,7 (5/16") mm and 10-10,7 mm (3/8").

Vetro 40 Drag integrates the new sliding trolleys with Fluid technology: the movement turns out to be extremely soft, in opening and closing, for a constantly improved user experience.