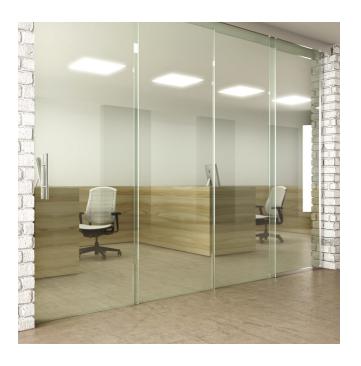

## Vetro 40 Drag

Sliding system suitable for drag glass door

| →←                | 8 ÷ 10,7 mm |
|-------------------|-------------|
| $\leftrightarrow$ | Min 600 mm  |
| Â                 | Max 80 kg   |

## Vetro 40 Drag

Vetro 40 Drag is a sliding system suitable for drag glass door with a reduced height clamp (only 40 mm). The system is available with full-length clamping system that can be cut to size at a later time.

The system is compatible with monolithic or laminated glass, with thicknesses from 8-8,7 (5/16") mm and 10-10,7 mm (3/8").

Vetro 40 Drag integrates the new sliding trolleys with Fluid technology: the movement turns out to be extremely soft, in opening and closing, for a constantly improved user experience.